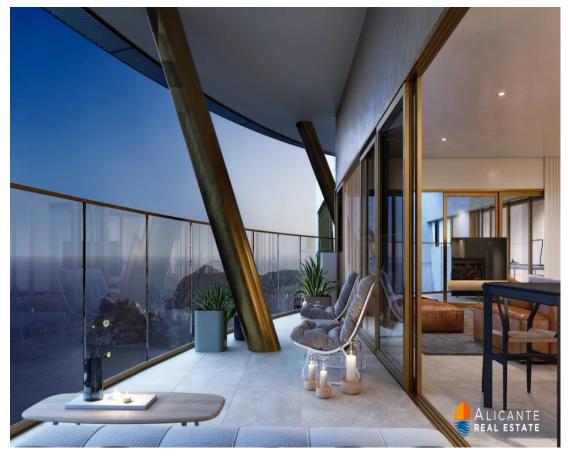

## Luxury apartment in "Diamond" with panoramic views to Playa de Poniente, Benidorm

Flat - Benidorm

Ref.: CON-2352

1.295.000 €

- Gated complex - Double glazing - Terrace glazed / conservatory - Close to shops - Close to golf -Parking Garage double - Modern property - Good rental potential - Views to the Mountain - Quality residence - Sought after area - Community pool - Walking distance to the beach - Pool indoor - Air Conditioning - Terrace - Parking underground - Close to the sea - Kitchen fitted - Airport, less than 1

hour drive - Wifi / Internet - Floor Heating in hathroom - Seaview frontal - Lounge - wardrobe -

3 BEDROOMS

2 BATHROOMS

148 M<sup>2</sup>

COMMUNITY

**PRIVATE** 

www.alicante-realestate.com