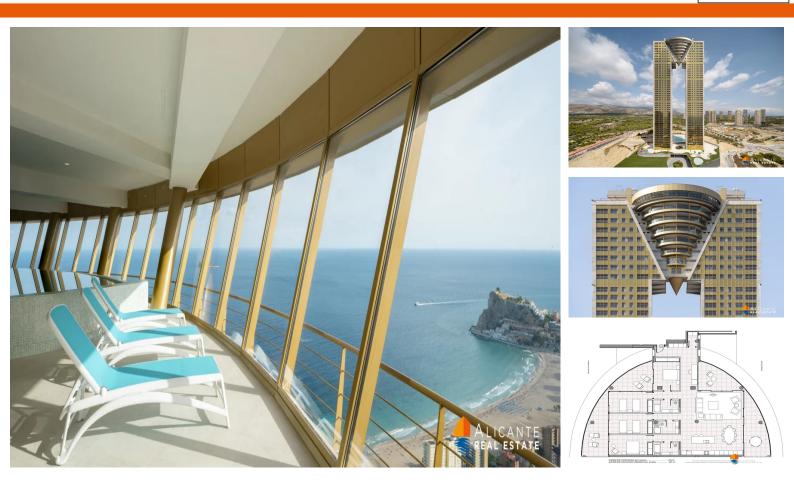

## 4-bedroom penthouse with panoramic views of Playa de Poniente, Benidorm

Penthouse - Benidorm

Ref.: CON-2353

## 1.445.000 €

- Double glazing - Terrace glazed / conservatory - Close to shops - Close to golf - Parking Garage double - Modern property - Good rental potential - Views to the Mountain - Quality residence - Sought after area - Community pool - Walking distance to the beach - Pool indoor - Air Conditioning - Kitchen

open - Terrace - Storage Room - Close to all amenities - Parking underground - Close to the sea -Airnort less than 1 hour drive - Wifi / Internet - Floor Heating in hathroom - Seaview frontal - Lounge