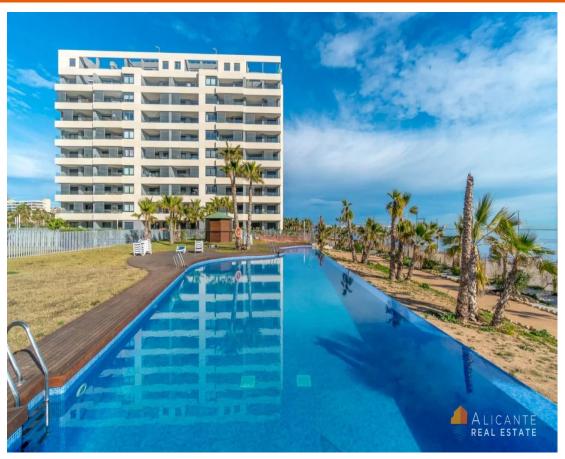

## Modern apartment with garage and storage room on the first line, in the luxury residential Panorama Mar, Punta Prima, Torrevieja

Flat - Torrevieja

## **4**<sup>Ref</sup>O.0007 €

- Community fees: 1600 € - SUMA: 365 € - Gated complex - Double glazing - Close to shops - Modern property - Parking Garage - Good rental potential - Quality residence - Sought after area - Community pool - Walking distance to the beach - Air Conditioning - Kitchen open - Terrace - Close to all amenities - Parking underground - Furnished - Close to the sea - Airport, less than 1 hour drive - First line beach - Good condition - Heating underfloor - Wifi / Internet - Floor Heating in bathroom -