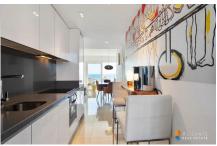

## Modern apartment with garage and storage room on the first line, in the luxury residential Panorama Mar, Punta Prima, Torrevieja

Flat - Torrevieja

## **4**<sup>Ref</sup>O.0007 €

- Community fees: 1600 € - SUMA: 365 € - Gated complex - Double glazing - Close to shops - Modern property - Parking Garage - Good rental potential - Quality residence - Sought after area - Community pool - Walking distance to the beach - Air Conditioning - Kitchen open - Terrace - Close to all amenities - Parking underground - Furnished - Close to the sea - Airport, less than 1 hour drive - First line beach - Good condition - Heating underfloor - Wifi / Internet - Floor Heating in bathroom -